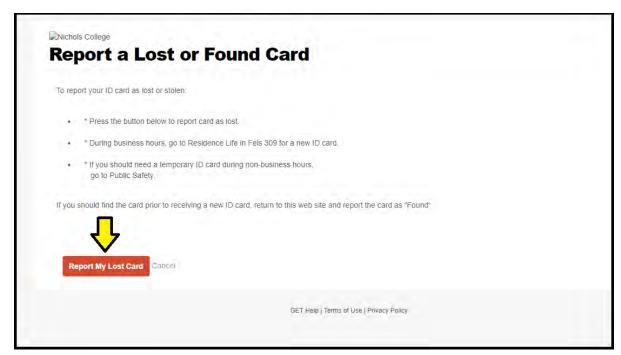

## 3. Click "REPORT MY LOST CARD".

Note: When you have found your lost card, return to this page and select the new option that says "Found Card".