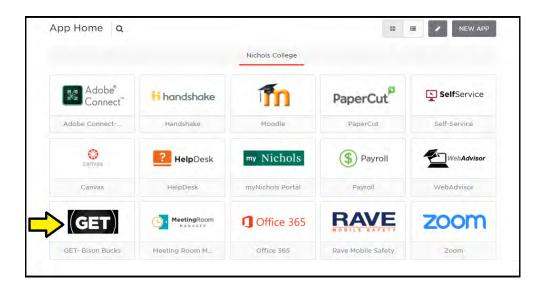

1. Click on the GET - BISON BUCKS app located on your one login homepage.

After you sign in, in the right hand pane in the Quick Links section, select "I LOST MY CARD".

Written by: Gina Pacitto Date: 2/5/2018