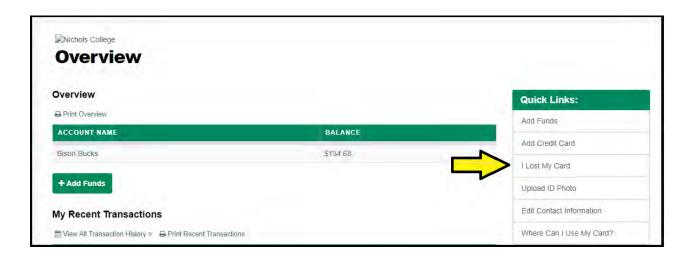

1. Click on the GET - BISON BUCKS app located on your one login homepage.

After you sign in, in the right hand pane in the Quick Links section, select "I LOST MY CARD".

Written by: Gina Pacitto Date: 2/5/2018