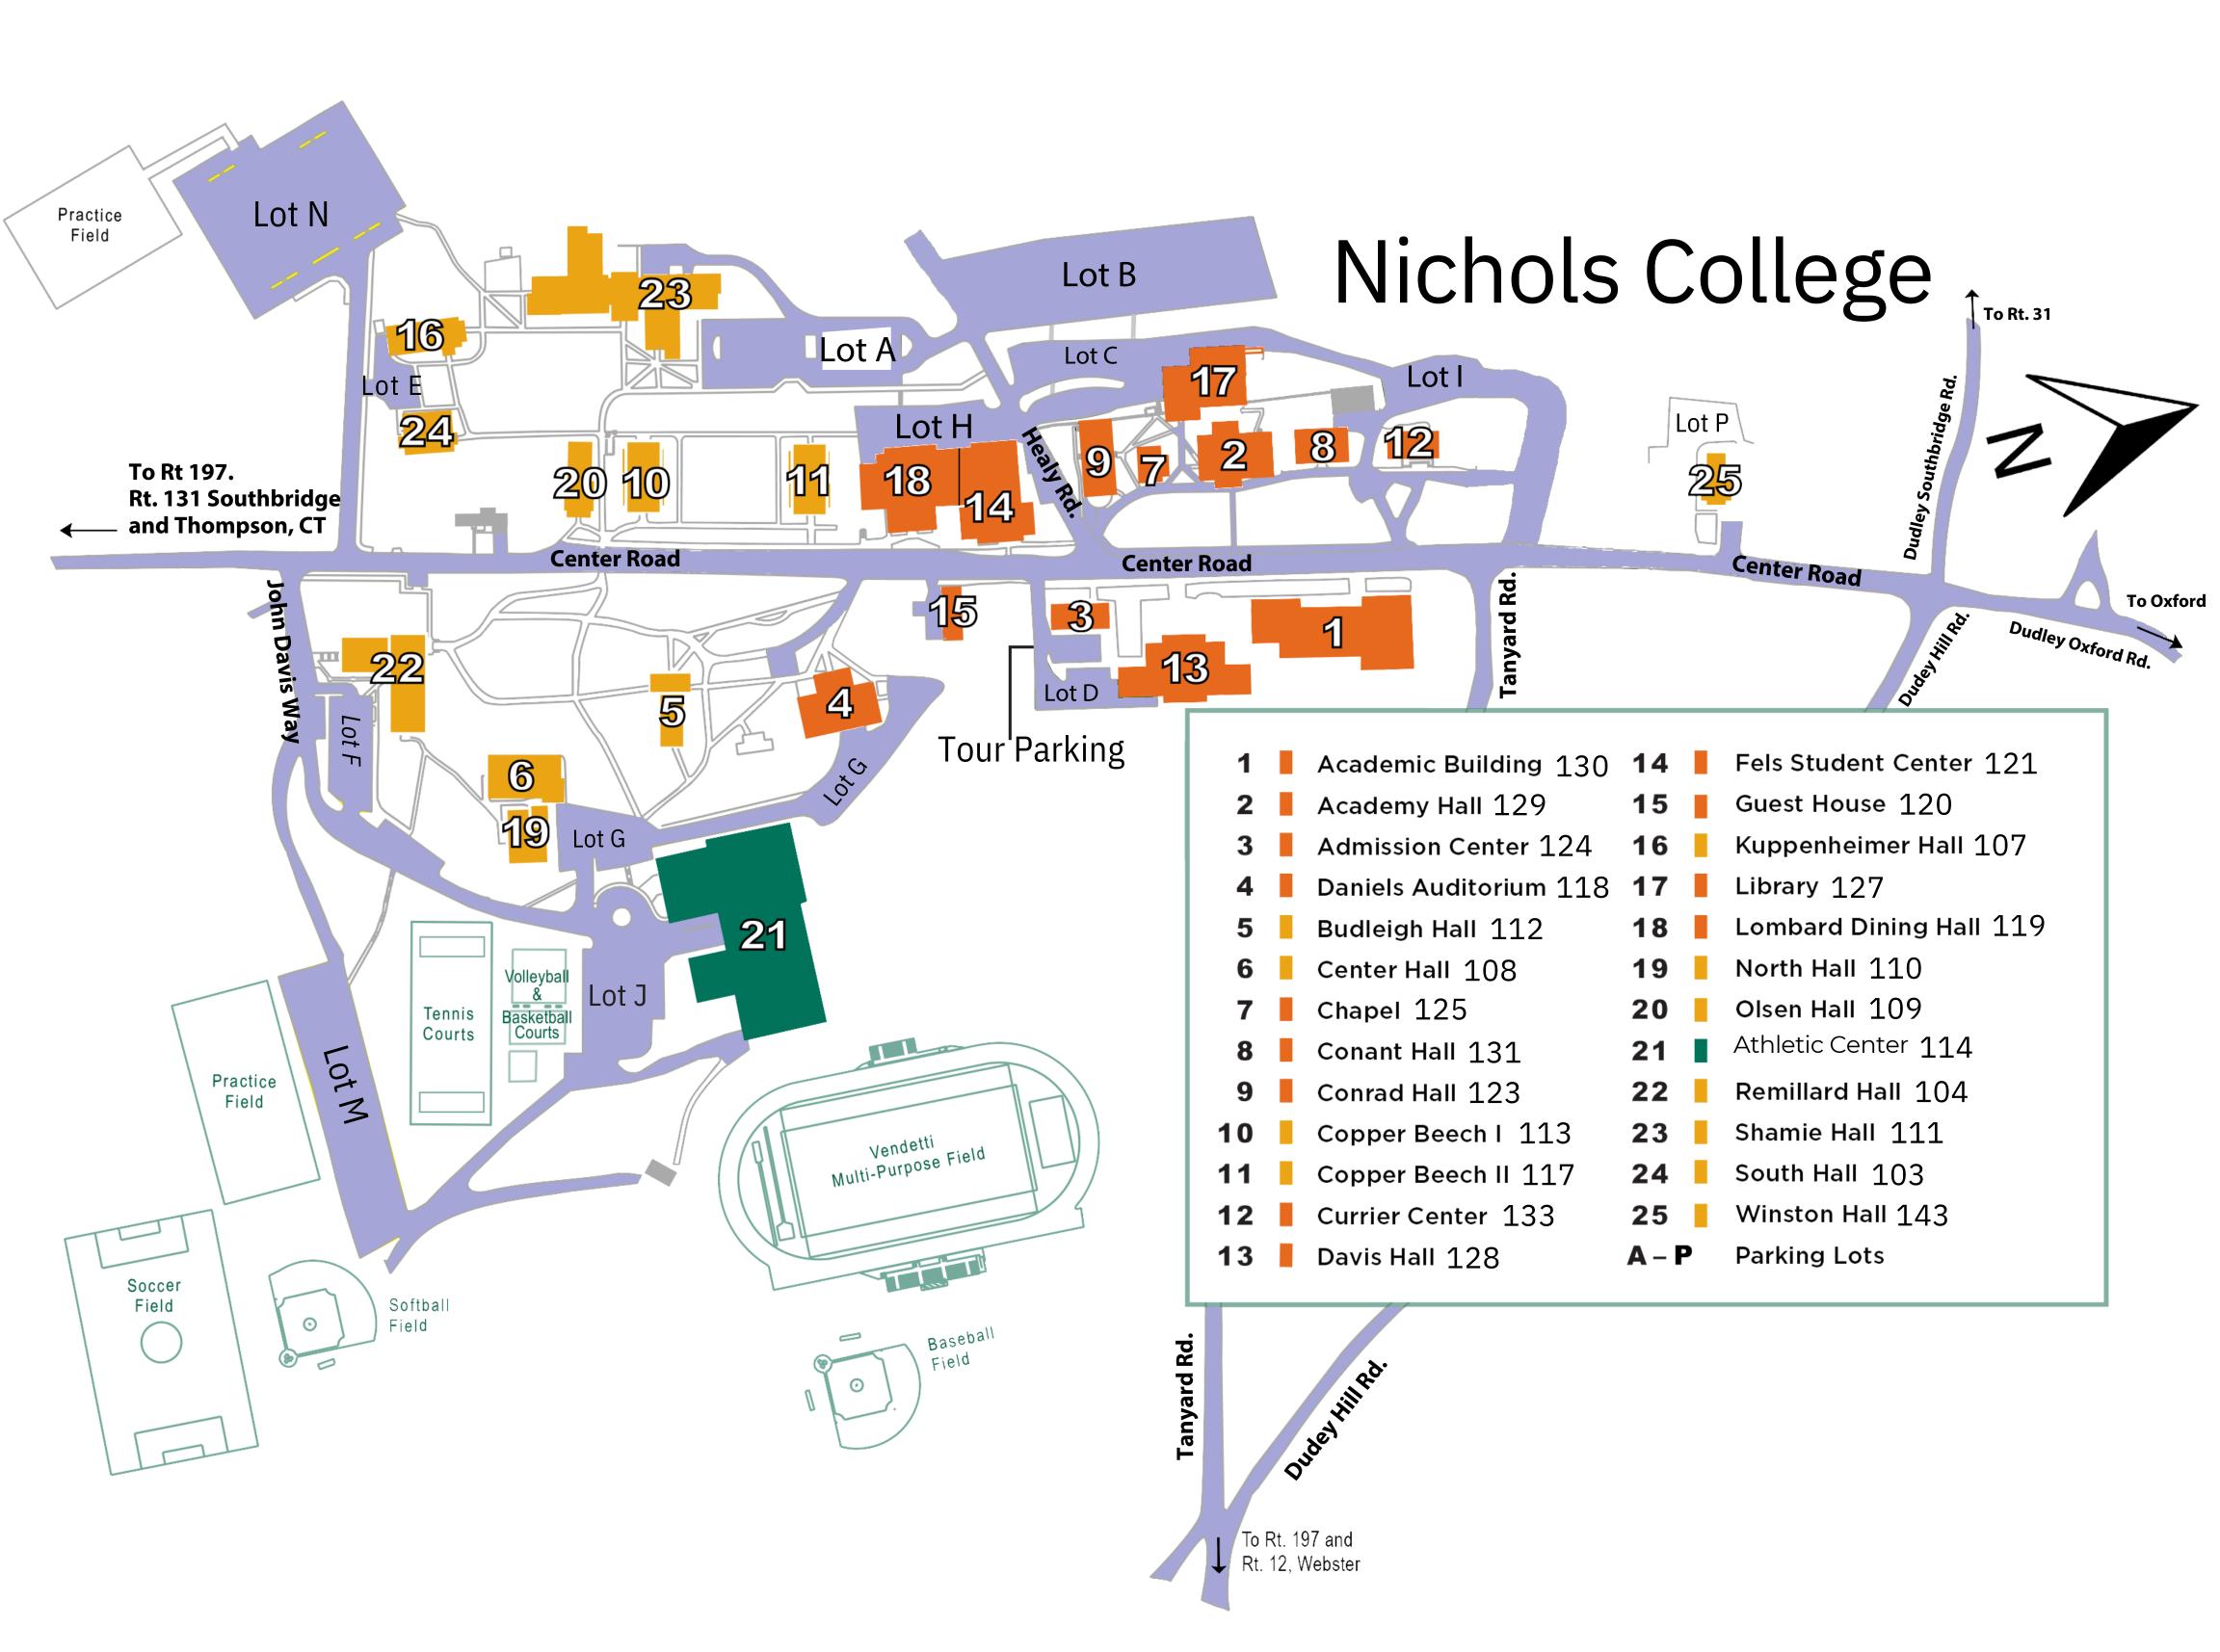

## **All-Gender Restroom Locations: Fels Student Center Academic Building** (2<sup>nd</sup> floor, Gender Neutral) (Advising Suite, Gender Neutral) Library **Admission Center** 3 (2<sup>nd</sup> floor Gender Neutral) (Gender Neutral) **Athletic Center Budleigh Hall End of C2 hall, Gender Neural Bathroom** (Gender Neutral) 5 Remillard Chapel 22 (Basement, Gender Neutral) (Gender Neutral) **Shamie Conrad Hall** 23 (Lobby, Gender Neutral) (1<sup>st</sup> floor, Gender Neutral) **South Hall** Copper Beech 1 and II (Gender Neutral) (Lobby, Gender Neutral) **Currier Center** (Gender Neutral) Resident & Senior Resident Student Parking Commuter Student & Employee Parking Employee Parking Senior Resident Student Parking